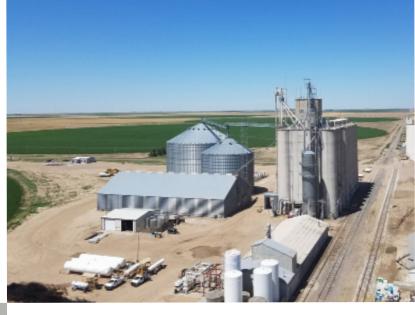

### Heritage and forward motion

SCCC and SKYLAND GRAIN have teamed up in a win for students and our region. With cooperative roots from 1915, Skyland is headquartered in Ulysses, Kansas, and with Johnson Cooperative Grain Co., ADM Grain Co., Syracuse Cooperative Exchange, and The Cairo Cooperative Equity Exchange formed Skyland Co-op, Inc. in 2017. Skyland operates grain receiving facilities at 71 locations in Kansas, Oklahoma, Colorado, and Texas. With licensed grain storage capacity of over 100 million bushels and three cotton gins, Skyland offers full-service agronomy that provides bulk liquid, dry, and anhydrous ammonia fertilizers, chemicals and seed and custom application. Skyland also keeps customers moving with affordable Premium Roadmaster XL, Premium Ruby Fieldmaster, as well as Premium Cenex Lubricants. The fuel department offers fuel orders, bulk delivery, transport delivery, contracts, and 27 cardtrol locations.